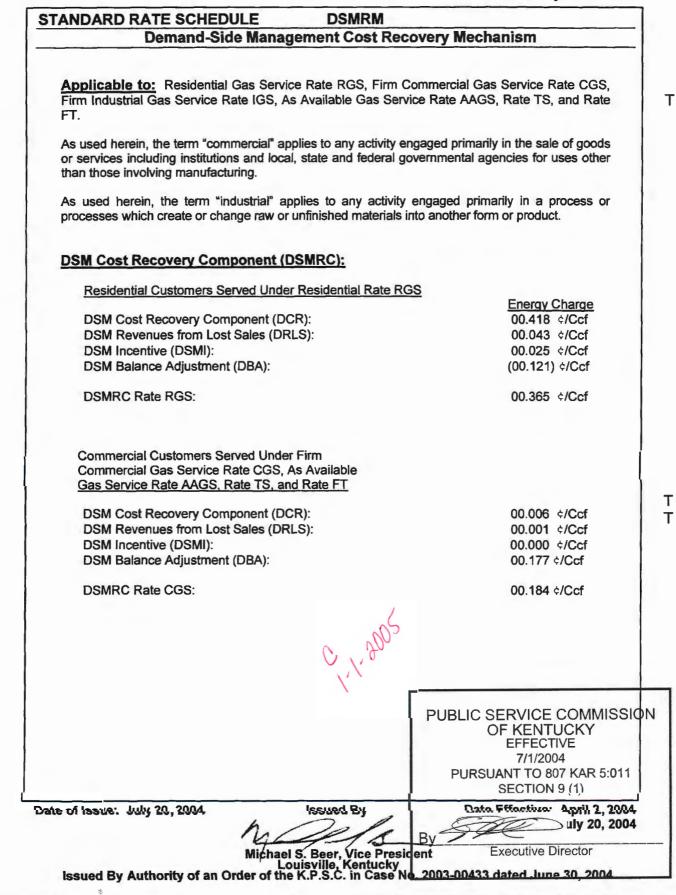

| 1/1/2005                                      |
| 414/200                                                     | PURSUANT TO 807 KAR 5:0                       |
| of Issue: December 22, 2004 Issued By                       | Date Effective: January 1,                    |
| eling Original Sheet No. 71.3                               | A A Date Effective: January 1,                |
| d July 20, 2004                                             | 42 States                                     |
| John R. McCall, Executive                                   | Vice Roy                                      |
| General Counsel, and Corp                                   | anoth Coordinate Evolutive Director           |

Т

I

I

#### Original Sheet No. 71.3 P.S.C. of Ky. Gas No. 6



Original Sheet No. 72.8 P.S.C. of Ky. Gas No. 6

| LAPETING                                  | ntal Performance Based                                            | Rate Mechanism                                                                                                 |
|-------------------------------------------|-------------------------------------------------------------------|----------------------------------------------------------------------------------------------------------------|
|                                           |                                                                   |                                                                                                                |
|                                           | Review